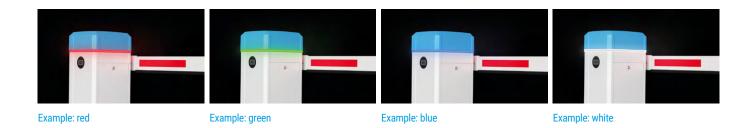

- ✓ LED technology with low power consumption
- ✓ LED stripe protection class IP 68

- ✓ Multi-colour light (red / green / blue / warmwhite possible)
- ✓ Easy to install

The lighting is freely configurable via the barrier controller MO 24. Example: Barrier closed = red, barrier in motion = flashes red, barrier open = green.