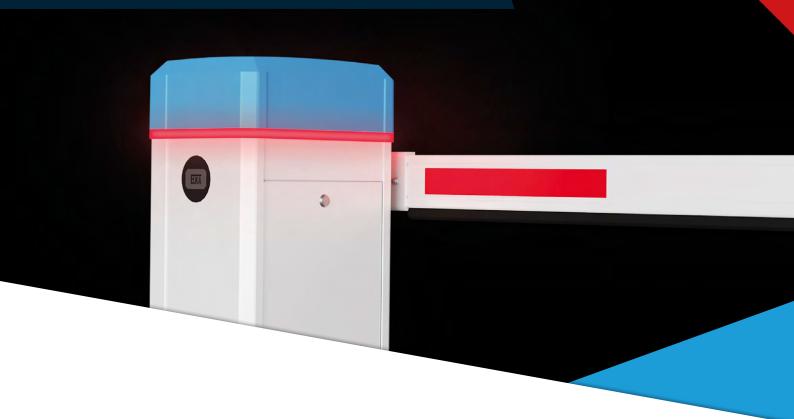

## LED Light ring for barrier housing

## for ELKA barriers series PARKING and TOLL

The transparent plastic ring with LED strips is integrated between the barrier housing and hood and evenly illuminated in all directions (red / green / blue or warm white selectable). The type of lighting (permanently luminous or flashing) is freely configurable via the controller MO 24. The visibility of the barrier system is significantly increased in darkness and in poor visibility conditions.

- ✓ LED technology with low power consumption
- ✓ LED stripe protection class IP 68

- ✓ Multi-colour light (red / green / blue / warmwhite possible)
- ✓ Easy to install

The lighting is freely configurable via the barrier controller MO 24. Example: Barrier closed = red, barrier in motion = flashes red, barrier open = green.