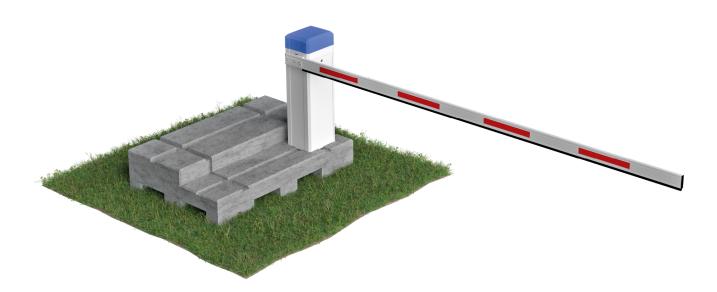

## for all parking barriers

Mobile foundation, suitable for all parking barriers for temporary access control of construction sites or event locations with existing mains connection. In Euro-pallet dimensions with sockets for fixing the barrier and recesses for convenient transportation.

Mains connection designed for continuous operation

**Mobile foundation** with recesses for convenient transportation

| MOBILE FOUNDATION     |               |
|-----------------------|---------------|
| Dimensions LxWxH (mm) | 1,200x800x300 |
| Ledge height (mm)     | 200           |
| Total weight          | 400kg         |