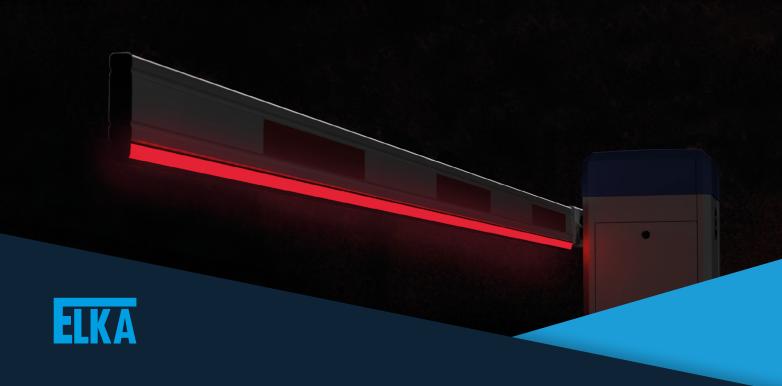

## ELKA presents a new barrier boom LED strip

The translucent rubber tube is uniformly illuminated over the entire length of the barrier boom (red / green / blue possible). The type of lighting (permanent / alternating) can be set on the controller MO 24. The visibility of the barrier boom is significantly increased in darkness, poor visibility and also during the day. Adherence of the permissible forces (DIN EN 13241) at the appropriate barrier running speed.

- Uniform illumination of the entire barrier boom length
- ✓ Translucent rubber tube
- ✓ Visible on both sides
- ✓ Multi-coloured light (red / green / blue possible)

- ✓ LED-technology with low power consumption
- **✓** Up to a barrier boom length of 5.000mm
- Can be shortened as required
- ✓ Mounted ex works or available as retrofit kit
- **✓** Easy to install
- ✓ Degree of protection IP68 (for assembly ex works)

The lighting is freely configurable via the barrier controller MO 24. Example: Barrier closed = red, barrier in motion = flashes red, barrier open = green.

ELKA-Torantriebe GmbH u. Co. Betriebs KG Dithmarscher Str. 9, 25832 Tönning / Germany